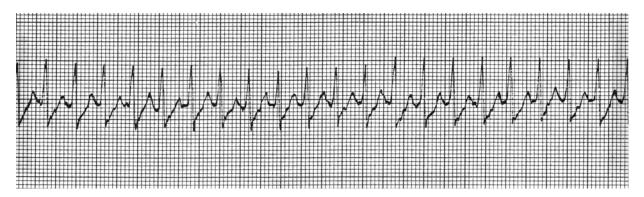

## **Dysrhythmia Practice**



Rate: PRI: Rhythm: QRS:

Interpretation: Treatment:



Rate: PRI: Rhythm: QRS:

Interpretation: Treatment:



Rate: PRI: Rhythm: QRS:

Interpretation: Treatment:

4.



Rate: PRI: Rhythm: QRS:

Interpretation: Treatment:

5.



Rate: PRI: Rhythm: QRS:

Interpretation: Treatment:

6.



Rate: PRI: Rhythm: QRS:

Interpretation: Treatment:

| 1111   |
|--------|
| 1111   |
| 1111   |
| 1111   |
| 1111   |
| 1111   |
|        |
| 111    |
|        |
|        |
|        |
|        |
| 11111  |
| 11111  |
| 11111  |
| 11111  |
| 1111   |
| 11111  |
| 11111  |
| 11111  |
| 11111  |
| TTTT   |
| 11111  |
| 111111 |

Rate: PRI: Rhythm: QRS:

Interpretation: Treatment:

## 8.



Rate: PRI: Rhythm: QRS:

Rhythm: Interpretation: Treatment: