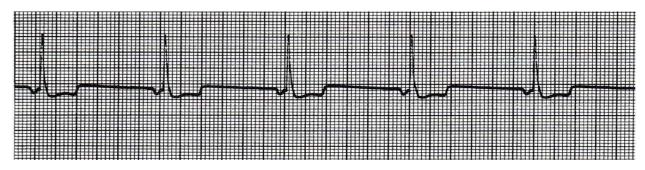

Rate: PRI: Rhythm: QRS:

Interpretation: Treatment:

5.

Rate: PRI: Rhythm: QRS:

Interpretation: Treatment:

6.

Rate: PRI: Rhythm: QRS:

Interpretation: Treatment: