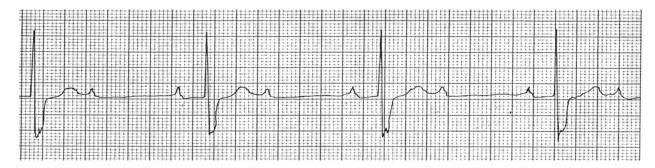

Rate: PRI: Rhythm: QRS:

Interpretation: Treatment:

5.

Rate: PRI: Rhythm: QRS:

Interpretation: Treatment:

6.

Rate: PRI: Rhythm: QRS:

Interpretation: Treatment: