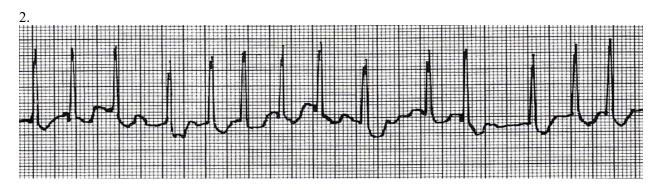

## **Dysrhythmia Practice**

Rate: PRI: Rhythm: QRS:

Interpretation: Treatment:

Rate: PRI: Rhythm: QRS:

Interpretation: Treatment:

Rate: PRI: Rhythm: QRS:

Interpretation: Treatment:

4.