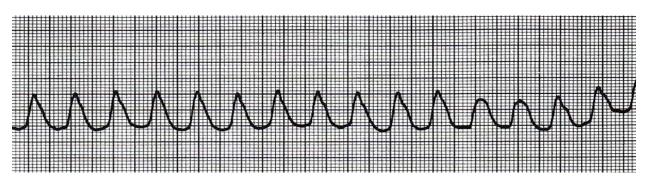

## **Dysrhythmia Practice**

Rate: PRI: Rhythm: QRS:

Interpretation: Treatment:

Rate: PRI: Rhythm: QRS:

Interpretation: Treatment:

Rate: PRI: Rhythm: QRS:

Interpretation: Treatment:

4.