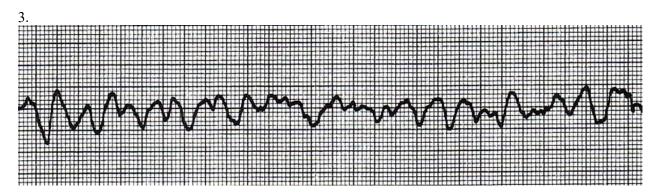

Rate: PRI: Rhythm: QRS:

Interpretation: Treatment:

5.

Rate: PRI: Rhythm: QRS:

Interpretation: Treatment:

6.

Rate: PRI: Rhythm: QRS:

Interpretation: Treatment: