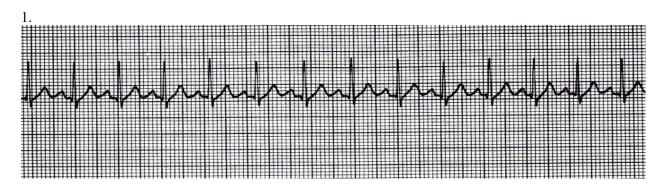

## **Dysrhythmia Practice**

Rate: PRI: Rhythm: QRS:

Interpretation: Treatment:

Rate: PRI: Rhythm: QRS:

Interpretation: Treatment:

Rate: PRI: Rhythm: QRS:

Interpretation: Treatment:

4.